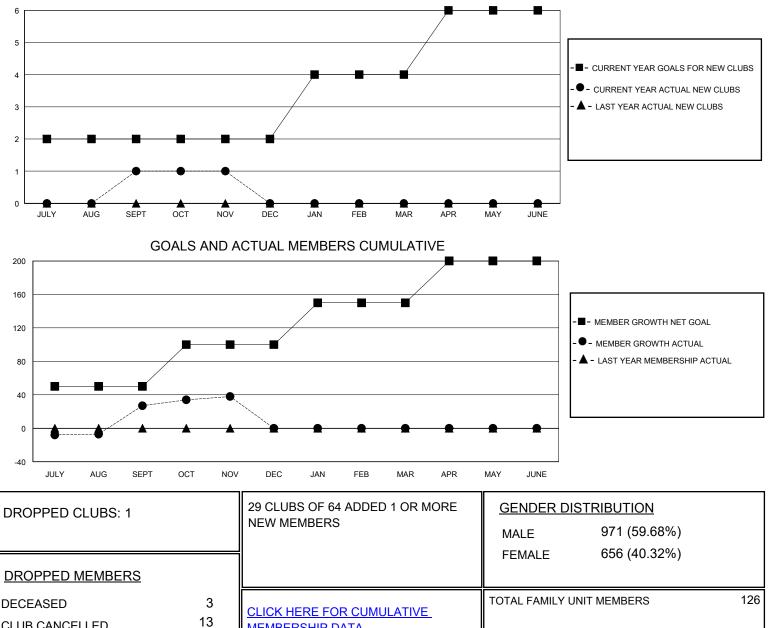

## MONTHLY MEMBERSHIP PROGRESS REPORT

District 404 B4

Results as of: 11/30/2023

| GMT:                  |               | LOCATION NIGERIA |               |                       |                        |                         |                                                    |
|-----------------------|---------------|------------------|---------------|-----------------------|------------------------|-------------------------|----------------------------------------------------|
| Clubs                 |               |                  |               | Members               |                        |                         |                                                    |
| RESULTS FOR 2023-2024 |               |                  |               | RESULTS FOR 2023-2024 |                        |                         |                                                    |
| QUARTER               | NEW CLUB GOAL | NEW CLUBS        | DROPPED CLUBS | QUARTER MEM           | BER GROWTH NET<br>GOAL | MEMBER GROWTH<br>ACTUAL | DROPPED<br>MEMBERS ACTUAL<br>(including transfers) |
| JULY/AUG/SEPT         | 2             | 1                | 1             | JULY/AUG/SEPT         | 50                     | 75                      | 43                                                 |
| OCT/NOV/DEC           | 0             | 0                | 0             | OCT/NOV/DEC           | 50                     | 59                      | 44                                                 |
| JAN/FEB/MAR           | 2             | 0                | 0             | JAN/FEB/MAR           | 50                     | 0                       | 0                                                  |
| APR/MAY/JUNE          | 2             | 0                | 0             | APR/MAY/JUNE          | 50                     | 0                       | 0                                                  |
|                       | GOALS         | AND ACTUA        | L NEW CLUBS C | UMULATIVE             |                        |                         |                                                    |

CLUB CANCELLED

OTHER

TOTAL

© Copyright 2023, Lions Clubs International, All Rights Reserved.

MEMBERSHIP DATA

71

87

FAMILY MEMBERS PAYING HALF